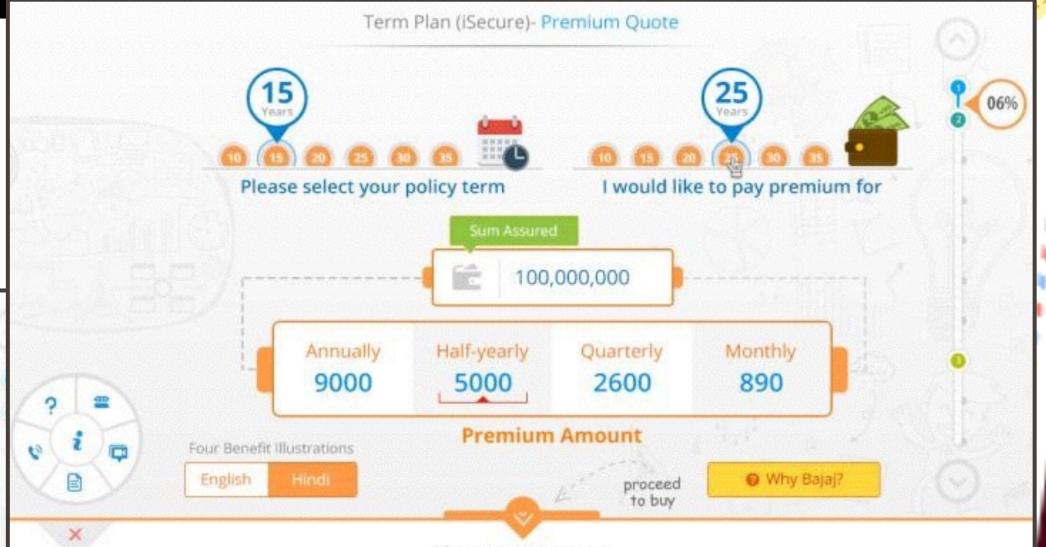

### Creative Production - Bajaj Allianz Life Insurance

Lead Time to Buy an Insurance Policy Online Cut Down

**Online Buy Process Link** 