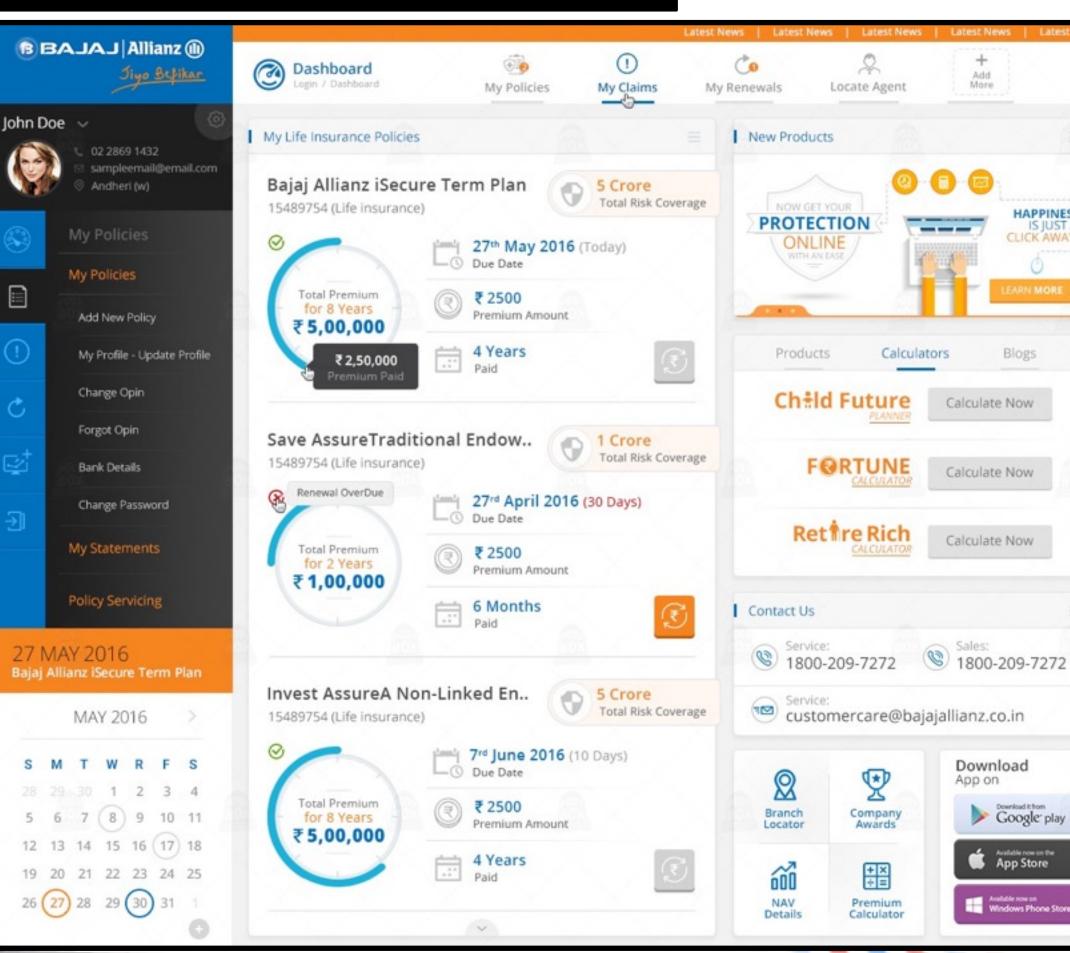

### **Life Assist Customer Portal**

Blogs

Calculate Now

Calculate Now

Calculate Now

Download

Google play

App Store