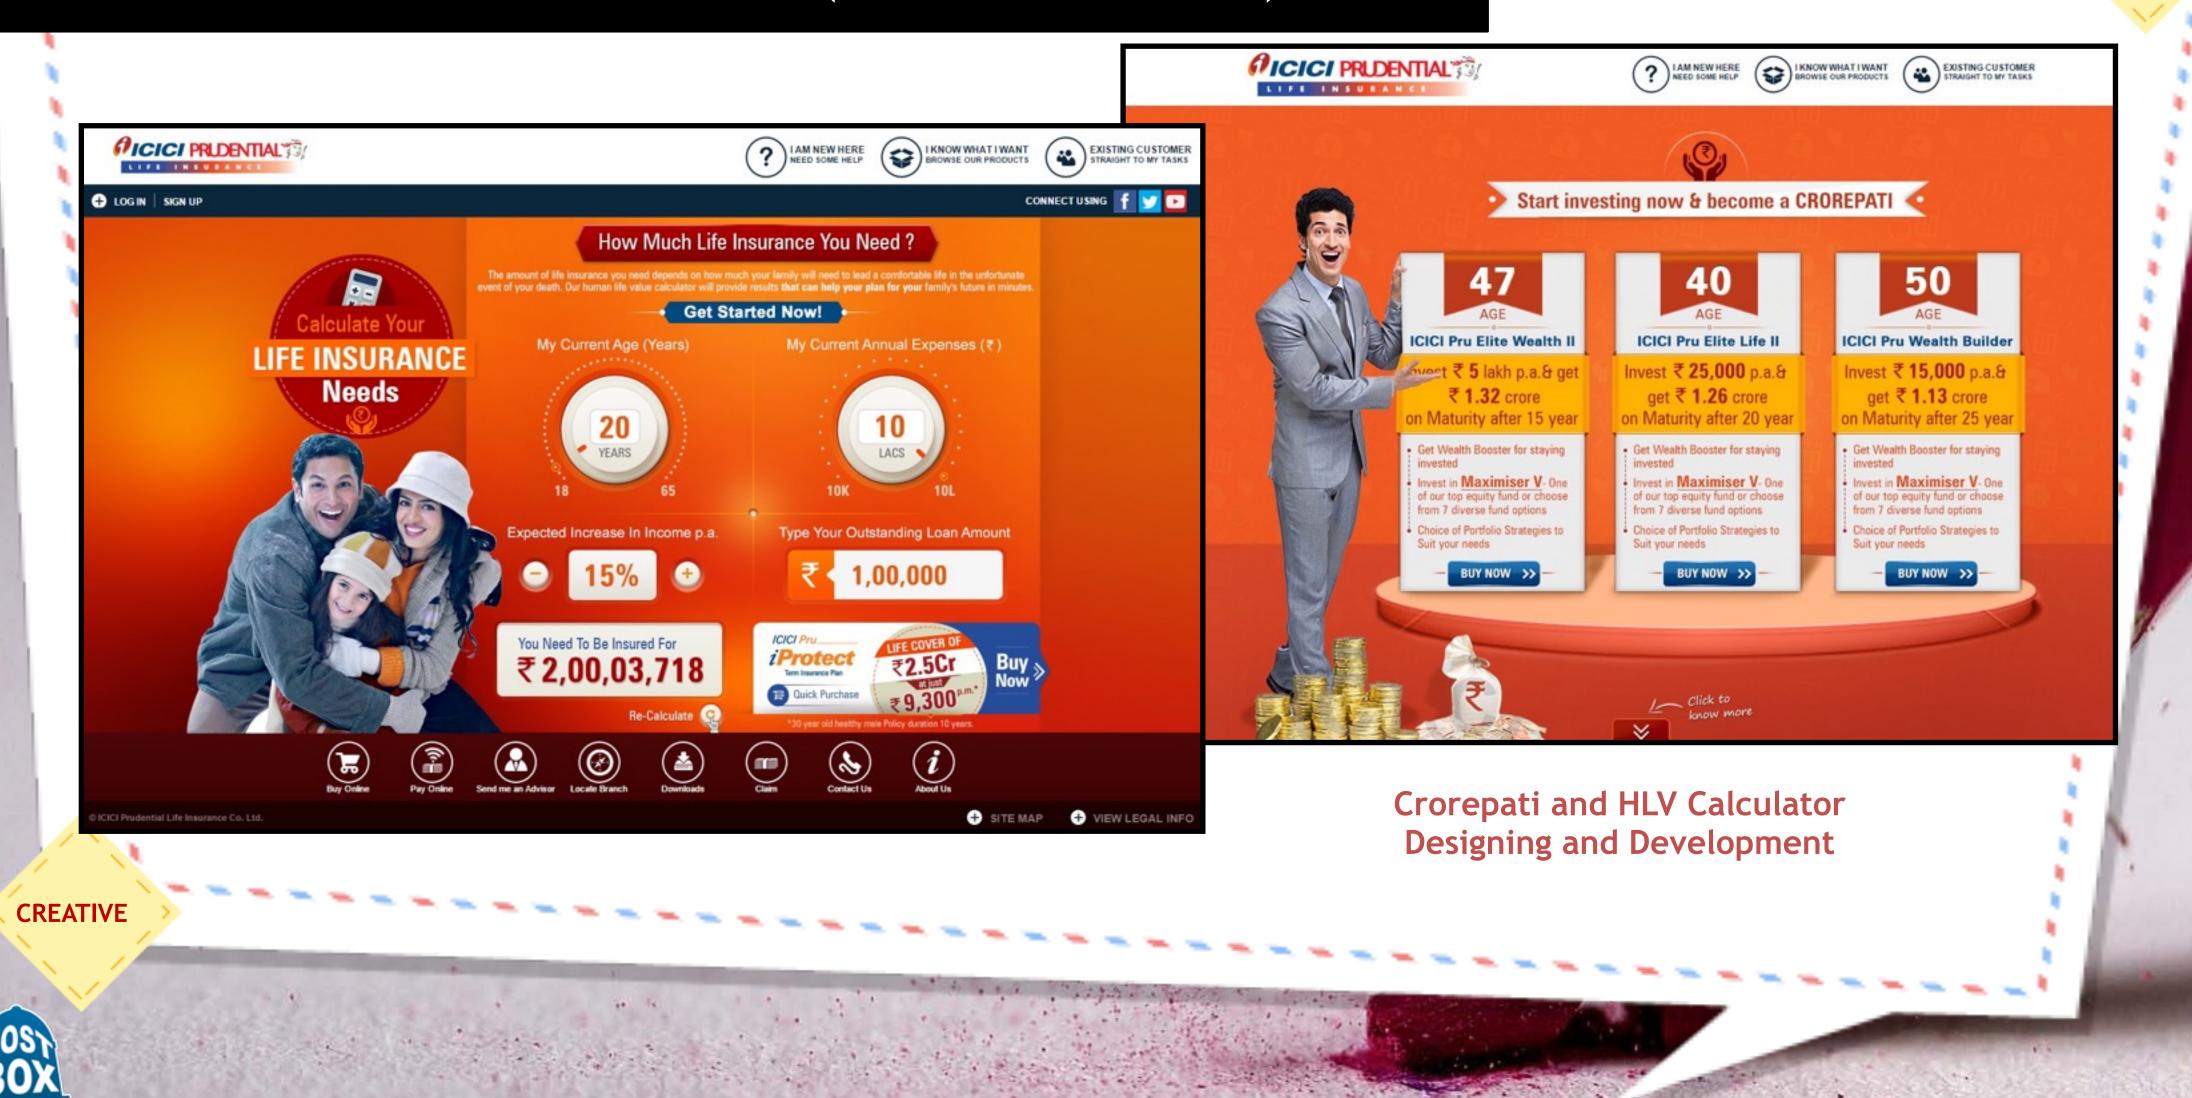

### Creative Production - BFSI (ICICI Prudential)

PICICI PRUDENTIAL

- What's App Messaging
- Premium Notice Design
- Website Banners

## Creative Production - BFSI (ICICI Prudential)

### Creative & Production - BFSI (ICICI Prudential)

Website Banner & Landing Page Design

### Creative & Production - BFSI (ICICI Prudential)